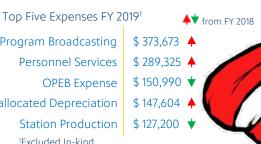

Office of Public Accountability

Hotline: 47AUDIT (472-8348)

Tel (671) 475-0390

Fax (671) 472-7951

PBS Guam spent \$374K on

services at \$289K.

program broadcasting in FY

2019, followed by personnel

Program Broadcasting Personnel Services **OPEB Expense Unallocated Depreciation** Station Production

<sup>1</sup>Excluded In-kind totaling \$189,840.

For a detailed discussion on PBS Guam's operations, please visit opaquam.org or pbsguam.org.