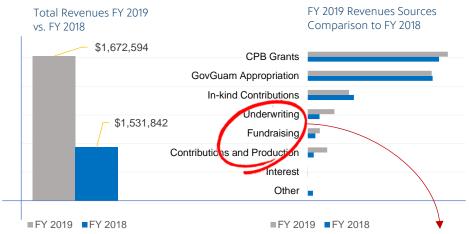

> Net Position -\$1.57M

FY 2019

Total Revenues vs. Expenses\* **Expenses** \$1.87M Revenues Difference \$1.67M of \$202K.

REVENUES

FY 2019 marks PBS Guam's 12th consecutive year without any material weaknesses and significant deficiencies in its Internal Control over Financial Reporting and Compliance.

\*In-kind amounted to \$190K.

Corporation for Public Broadcasting (CPB) grants and GovGuam appropriation are PBS Guam's biggest revenue source.

## OUTLOOK

- New line-up of local programming.
- Sustainable signature fundraising events.
- Staff trainings and hired key personnel.

• Revenues increased by 9%, or \$141K, from the previous year of \$1.53M.