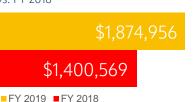

> Net Position -\$1.57M

FY 2019

Total Revenues vs. Expenses\* **Expenses** \$1.87M Revenues Difference \$1.67M of \$202K.

REVENUES

FY 2019 marks PBS Guam's 12th consecutive year without any material weaknesses and significant deficiencies in its Internal Control over Financial Reporting and Compliance.

**EXPENSES** 

• Expenses increased by 34%, or \$474K, from the previous year of \$1.40M.

All increased, ranging from \$21K to \$68K, because of marketing, synergy with GovGuam entities, and annual

Total Expenses FY 2019 vs. FY 2018