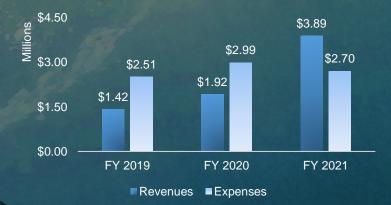

## FY 2021 Revenues vs. Expenses

# GovGuam Student Funding Budget vs. Actual

| Thousand (K), Million (M) |                   |          |          | a of the latest the la |
|---------------------------|-------------------|----------|----------|--------------------------------------------------------------------------------------------------------------------------------------------------------------------------------------------------------------------------------------------------------------------------------------------------------------------------------------------------------------------------------------------------------------------------------------------------------------------------------------------------------------------------------------------------------------------------------------------------------------------------------------------------------------------------------------------------------------------------------------------------------------------------------------------------------------------------------------------------------------------------------------------------------------------------------------------------------------------------------------------------------------------------------------------------------------------------------------------------------------------------------------------------------------------------------------------------------------------------------------------------------------------------------------------------------------------------------------------------------------------------------------------------------------------------------------------------------------------------------------------------------------------------------------------------------------------------------------------------------------------------------------------------------------------------------------------------------------------------------------------------------------------------------------------------------------------------------------------------------------------------------------------------------------------------------------------------------------------------------------------------------------------------------------------------------------------------------------------------------------------------------|
| Budget                    |                   | FY 2019  | FY 2020  | FY 2021                                                                                                                                                                                                                                                                                                                                                                                                                                                                                                                                                                                                                                                                                                                                                                                                                                                                                                                                                                                                                                                                                                                                                                                                                                                                                                                                                                                                                                                                                                                                                                                                                                                                                                                                                                                                                                                                                                                                                                                                                                                                                                                        |
|                           | Enrolled Students | 350      | 350      | 325                                                                                                                                                                                                                                                                                                                                                                                                                                                                                                                                                                                                                                                                                                                                                                                                                                                                                                                                                                                                                                                                                                                                                                                                                                                                                                                                                                                                                                                                                                                                                                                                                                                                                                                                                                                                                                                                                                                                                                                                                                                                                                                            |
|                           | Cost per Enrollee | \$6.09 K | \$6.15 K | \$6.15 K                                                                                                                                                                                                                                                                                                                                                                                                                                                                                                                                                                                                                                                                                                                                                                                                                                                                                                                                                                                                                                                                                                                                                                                                                                                                                                                                                                                                                                                                                                                                                                                                                                                                                                                                                                                                                                                                                                                                                                                                                                                                                                                       |
|                           | GovGuam Funding   | \$2.13 M | \$2.15 M | \$2.00 M                                                                                                                                                                                                                                                                                                                                                                                                                                                                                                                                                                                                                                                                                                                                                                                                                                                                                                                                                                                                                                                                                                                                                                                                                                                                                                                                                                                                                                                                                                                                                                                                                                                                                                                                                                                                                                                                                                                                                                                                                                                                                                                       |
| Actual                    |                   |          |          |                                                                                                                                                                                                                                                                                                                                                                                                                                                                                                                                                                                                                                                                                                                                                                                                                                                                                                                                                                                                                                                                                                                                                                                                                                                                                                                                                                                                                                                                                                                                                                                                                                                                                                                                                                                                                                                                                                                                                                                                                                                                                                                                |
|                           | Enrolled Students | 233      | 309      | 346                                                                                                                                                                                                                                                                                                                                                                                                                                                                                                                                                                                                                                                                                                                                                                                                                                                                                                                                                                                                                                                                                                                                                                                                                                                                                                                                                                                                                                                                                                                                                                                                                                                                                                                                                                                                                                                                                                                                                                                                                                                                                                                            |
|                           | Cost per Enrollee | \$6.09 K | \$6.15 K | \$9.05 K                                                                                                                                                                                                                                                                                                                                                                                                                                                                                                                                                                                                                                                                                                                                                                                                                                                                                                                                                                                                                                                                                                                                                                                                                                                                                                                                                                                                                                                                                                                                                                                                                                                                                                                                                                                                                                                                                                                                                                                                                                                                                                                       |
| GovGuam Funding           |                   | \$1.42 M | \$1.90 M | \$3.13 M                                                                                                                                                                                                                                                                                                                                                                                                                                                                                                                                                                                                                                                                                                                                                                                                                                                                                                                                                                                                                                                                                                                                                                                                                                                                                                                                                                                                                                                                                                                                                                                                                                                                                                                                                                                                                                                                                                                                                                                                                                                                                                                       |
|                           |                   |          |          |                                                                                                                                                                                                                                                                                                                                                                                                                                                                                                                                                                                                                                                                                                                                                                                                                                                                                                                                                                                                                                                                                                                                                                                                                                                                                                                                                                                                                                                                                                                                                                                                                                                                                                                                                                                                                                                                                                                                                                                                                                                                                                                                |

### Additional \$1.13M from GovGuam

While GovGuam initially approved an appropriation for 325 students at \$6.15K per enrollee, or \$2M for FY 2021, they received an additional \$1.13M to pay for prior year obligations related to the PLEASE contract. Total GovGuam funding SiFA received in FY 2021 was \$3.13M.

Considering this additional funding, the cost per enrollee amounted to \$9.05K in FY 2021.

# FY 2021 Expenses

While SiFA's revenues were enough to cover expenses in FY 2021, its liability under the PLEASE contract remains larger than its cash inflows. SiFA owed \$1.9M in the PLEASE contract and \$98K in unpaid cash advances to the contractor.