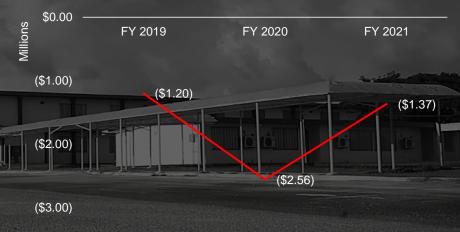

### Net Position FY 2019 to FY 2021

SiFA continues to end the fiscal year in a deficit net position. In FY 2021, SiFA ended in a \$1.37M deficit net position, an improvement of \$1.2M from the FY 2020 deficit net position of \$2.6M.